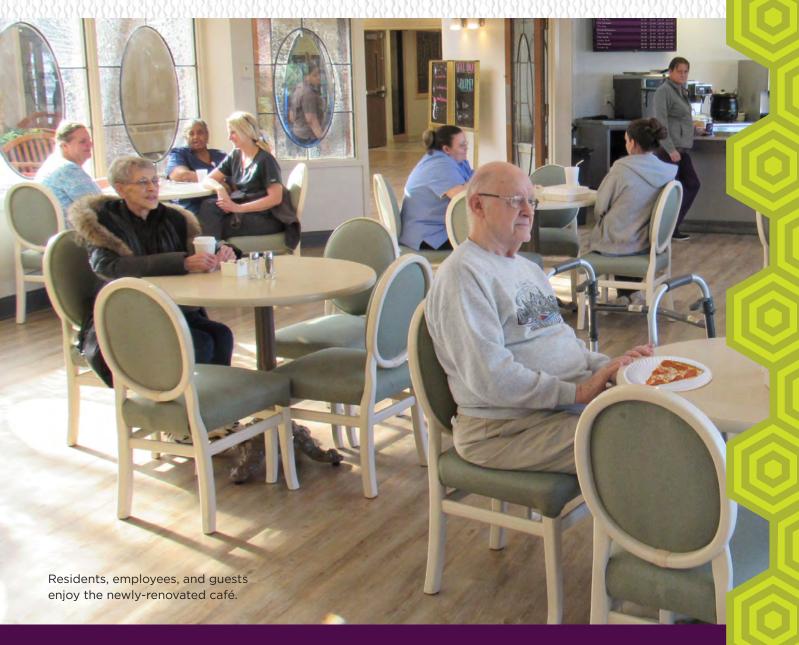

The Asbury Café is improved with all new equipment, plentiful seating and a tasty new menu.

Residents of the Redwood Community have received new beds.