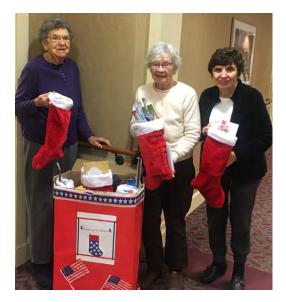

## We Care

Our Residents and Staff know the importance of giving back to our community. In 2018, many volunteered their time, talent and resources in support of not only Asbury Heights but many other causes as well.

Stuffing stockings to be given to soldiers and their service dogs

PINK - bringing support and awareness during Breast Cancer Awareness Month

We collected food for the Scouting for Food/Chow Wagon Campaigns to combat food insecurity.