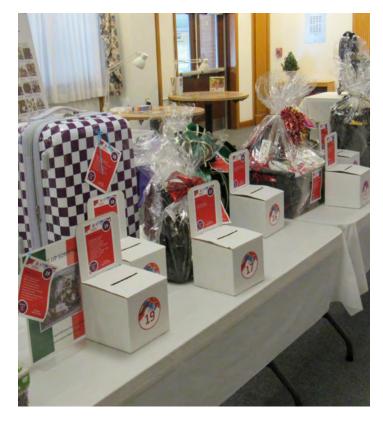

# Raffle Basket Roadshow To Visit Asbury

Asbury is excited to once again participate in the Celebrating Senior Champions Raffle presented by UPMC Senior Communities which also includes Asbury Heights. Proceeds benefit the benevolent care program.

Just like last year, there are 30 baskets up for grabs! And they are packed with great items such as gift cards, cash, electronics, handbags and more. Be sure to stop by the BD Lounge on: June 13, June 30 (Family Day), August 6

Ticket Prices are:

5 for \$5, 20 for \$10, 50 for \$20

Winning tickets will be drawn on Wednesday, October 16 during the Celebrating Senior Champions Dinner and Auction.

Winners do not have to be present to win.