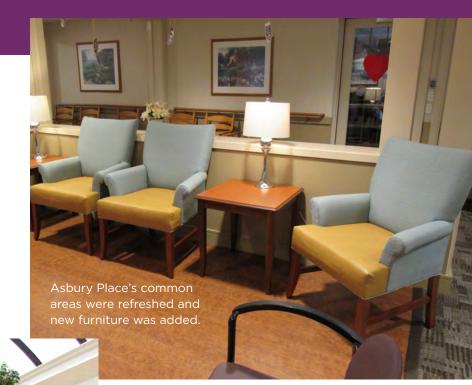

## Dollars at Work

Over the past few months, various improvements to our campus have been made possible thanks to the resources provided through Asbury's affiliation with UPMC Senior Communities and our Asbury donors. Here are a few things that have been completed to revitalize our campus: